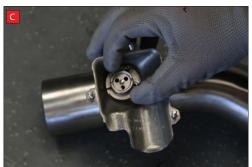

now be able to see the torsion spring (This must stay on the electronic valve motor to work with Scorpion Exhaust).

B) Lift up the motor. You will

D) Now fit the O.E electronic valve motor ensuring the spring seats correctly to the lugs of the valve.

E) Using the 3 O.E nuts secure in place.

fitting the Scorpion exhaust.

Once happy with fitment of Scorpion Exhaust, fully tighten up all clamps and fixing and plug in the electronic valve

motors.