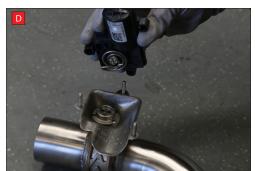

now be able to see the torsion spring (This must stay on the electronic valve motor to work with Scorpion Exhaust).

B) Lift up the motor. You will

D) Now fit the O.E electronic valve motor ensuring the spring seats correctly to the lugs of the valve.