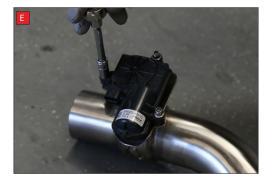

E) Using the 3 O.E nuts secure in place.

fitting the Scorpion exhaust.

Once happy with fitment of Scorpion Exhaust, fully tighten up all clamps and fixing and plug in the electronic valve

motors.