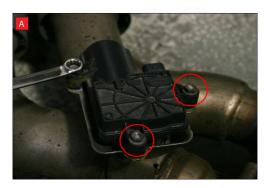

A) After you have removed O.E exhaust you will need to swap the valve motors to the Scorpion exhaust. Remove the 3 nuts ( keep safe as you will need them to bolt the electronic valve motor to Scorpion Exhaust).