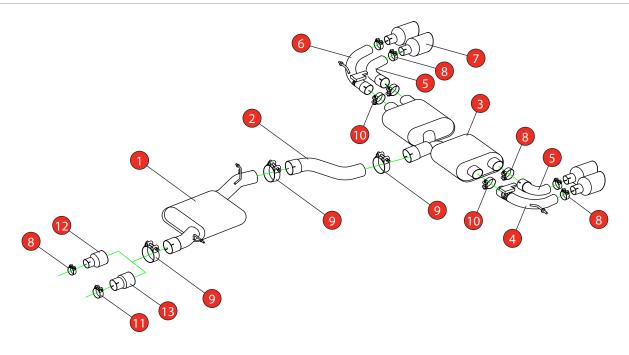

Estimated Fitting Time: 2 Hours

| NO.    | PART NO.   | DESCRIPTION                            | QTY |  |  |
|--------|------------|----------------------------------------|-----|--|--|
| 1      | 763VW      | Resonated Centre Section               | 1   |  |  |
| 2      | 765VW      | Link Pipe                              | 1   |  |  |
| 3      | 766VW      | Rear Silencer                          | 1   |  |  |
| 4      | 803VW      | L/H Valved Outer Trim Connecting Pipe  | 1   |  |  |
| 5      | 806VW      | L/H & R/H Inner Trim Connecting Pipe   | 2   |  |  |
| 6      | 805VW      | R/H Valved Outer Trim Connecting Pipe  | 1   |  |  |
| 7      | Z023.10152 | Polished Ø114mm Daytona Trim           | 4   |  |  |
| Fit Ki | Fit Kit    |                                        |     |  |  |
| 8      | Z016.10064 | 63-68mm Clamp                          | 7   |  |  |
| 9      | Z016.10069 | 79-85mm Clamp                          | 3   |  |  |
| 10     | Z016.10070 | 66mm H/D Clamp                         | 2   |  |  |
| 11     | Z016.10056 | 73-79mm Clamp                          | 1   |  |  |
| 12     | AD103      | Adaptor (USE TO FIT TO O.E DOWNPIPE)   | 1   |  |  |
| 13     | AD107      | Adaptor (USE TO FIT TO Ø76mm DOWNPIPE) | 1   |  |  |