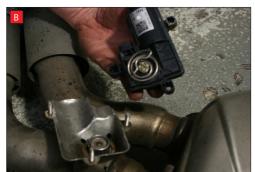

now be able to see the torsion spring (This must stay on the electronic valve motor to work with Scorpion Exhaust).

B) Lift up the motor. You will

D) Now fit the O.E electronic valve motor ensuring the spring seats correctly to the lugs of the valve.